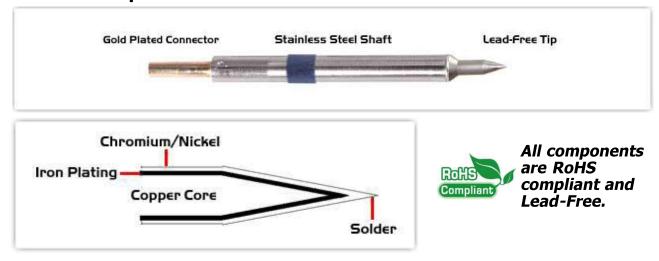

## **Material Composition**

Easy Braid Co. tip cartridges will typically idle within a temperature range of +/-1.1°C. However, there is variation in idle temperature across tip geometries within an individual temperature series. Easy Braid Co. offers a wide variety of tip geometries from 0.25mm fine point tip to 5mm chisel. The length and geometry of a tip will have an influence on the tip idle temperature. To accurately measure idle temperature it will depend greatly on the measurement method, technique and equipment used. Two different methods or the use of alternative equipment will produce different test results.