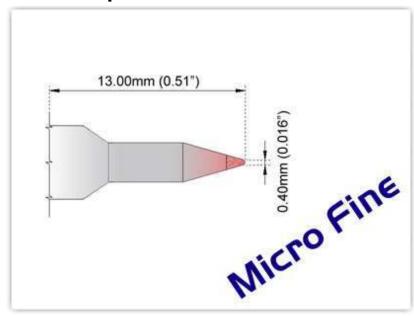

## EK60C004

Conical 0.40mm (0.016"), Micro Fine

Tip Style: Conical

Tip Width: 0.40mm (0.016")
Tip Length: 13.00mm (0.51")

60 Type Cartridge<sup>1</sup>: 325°C - 358°C

RoHS Compliant<sup>2</sup> / Lead Free: YES