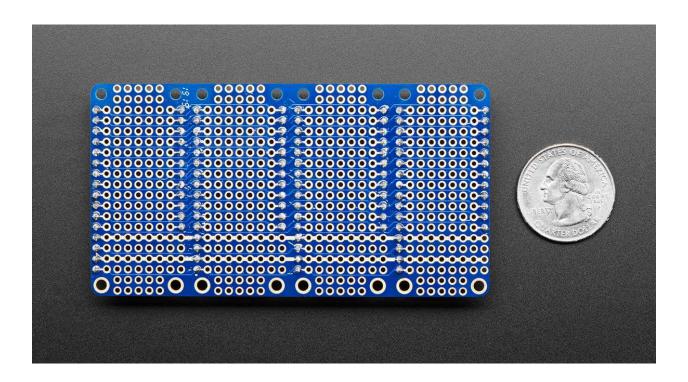

## **TECHNICAL DETAILS**

• PCB dimensions (unassembled): 95 x 50 x 1.5mm

https://www.adafruit.com/product/4254/6-12-19