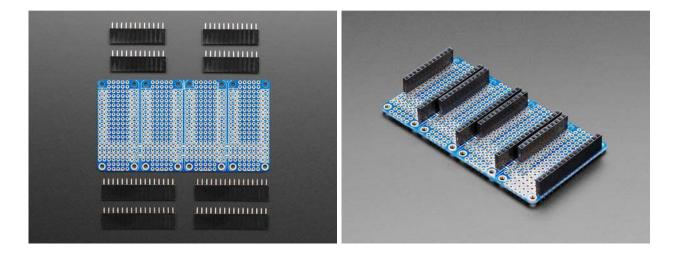

## Adafruit Quad Side-By-Side FeatherWing Kit with Headers

PRODUCT ID: 4254

This is the FeatherWing Quad Side-by-Side – a prototyping add-on and more for all Feather boards. This is similar to our FeatherWing Proto except there are four! The magic of the Quad comes when you want to connect your Feather to three other Feather Wings without needing any stacking headers! The Quad comes with:

- 1 Quad Side-by-side Wing PCB
- 4 sets Feather Female Headers

The Quad, like the Proto, has three breakouts for each pin on a Feather, as well as a bunch of plain grid proto holes. Also, the four sets of pins are cross connected and for GND and 3.3V, we give you a full strip of connected pads.

You'll need to solder on the female headers to the PCB, the Quad comes as a mini kit!

We also have a Quad FeatherWing as a 2x2 kit for a slightly different arrangement

Check out our range of Feather boards here.