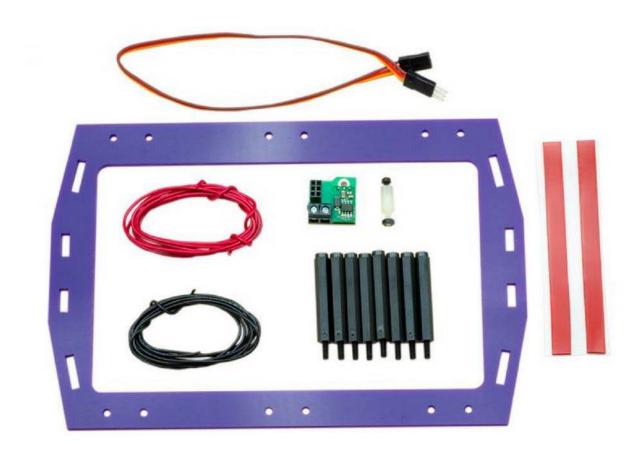

## **DiddyBorg V2 Touch Screen Kit**

Ever wanted a touch screen on your robot? Now you can add one to the top of your DiddyBorg v2. Our Touch Screen Kit allows you to fit an Official Raspberry Pi Touchscreen to the top of your DiddyBorg v2 as an extra tier. Great for manual control or BigTrak style projects.

## The kit includes:

- 1x Touchscreen mounting plate
- 1x Battery module for powering the screen and a Raspberry Pi
- Double-sdied sticky strips to affix the screen
- 8x M3x40 posts
- 1x power cabling
  Want even more functionality for your DiddyBorg v2? Checkout our Multifunction
  Top and Sensor Mount kits.

The kit does not include Raspberry Pi or touchscreen. Must be fitted as an additional tier.