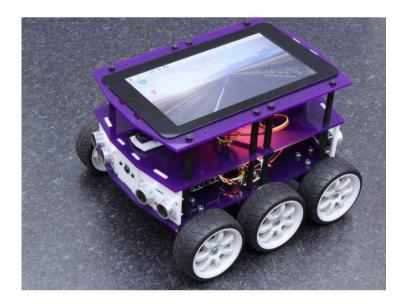

## **DiddyBorg V2 Touch Screen Kit**

Ever wanted a touch screen on your robot? Now you can add one to the top of your DiddyBorg v2. Our Touch Screen Kit allows you to fit an Official Raspberry Pi Touchscreen to the top of your DiddyBorg v2 as an extra tier. Great for manual control or BigTrak style projects.