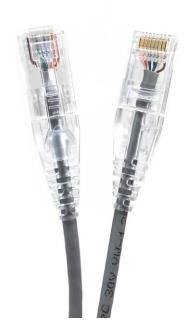

## 5ft Ultra Slim 28AWG UTP CAT 6A Patch Cable (Gray) (E09-005-SLIM)

## SLIM CAT 6A UTP PATCH CABLE BLACK COLOR

- High performance slim Cat6a 28 AWG Ethernet patch cable is designed for high density environments.
- Improve airflow and cable management in tight spaces.
- 60% thinner than standard 24 AWG Cat6a cables.
- RJ45 connectors with 50-micron gold-plated contacts ensure clear transmission by eliminating signal loss due to corrosion.
- Snagless translucent clear boot is designed to protect the locking tab of the RJ45 connector when plugging and unplugging.
- 100% bare copper wires are compliant with EIA/TIA standards by UL and ETL.