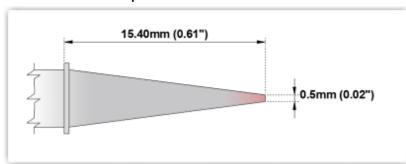

### Conical Sharp 0.5mm (0.02")

Tip Style: Conical Sharp
Tip Width: 0.50mm (0.02")
Tip Length: 15.40mm (0.61")

800°F Type Cartridge<sup>1</sup>: 420°C - 475°C

RoHS Compliant<sup>2</sup> / Lead Free:

Equivalent to: STTC-843
For Use With: EB-9000S