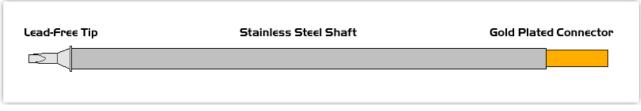

### Conical Sharp 0.5mm (0.02")

Tip Style: Conical Sharp
Tip Width: 0.50mm (0.02")
Tip Length: 15.40mm (0.61")

800°F Type Cartridge<sup>1</sup>: 420°C - 475°C

RoHS Compliant<sup>2</sup> / Lead Free:

Equivalent to: STTC-843
For Use With: EB-9000S