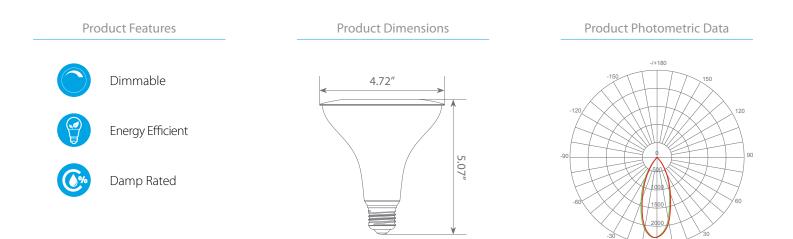

### Specifications

| Input Power | Input Voltage | Lumen Output | Beam Angle | Center Beam | ССТ    |
|-------------|---------------|--------------|------------|-------------|--------|
| 15 W        | 120V          | 1250 lm      | 40°        | N/A         | 3000 K |

| CRI | Luminous Efficacy | Power Factor | Input Current | Base/Cap | Lamp Lifespan |
|-----|-------------------|--------------|---------------|----------|---------------|
| 80  | 83.3 lm/W         | 0.7          | 0.175 A       | E26      | 25,000 Hrs.   |