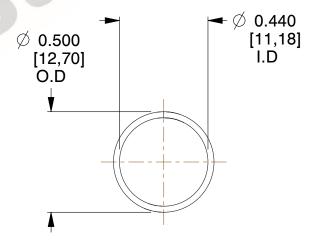

## **NOTES:**

1. Material: Stainless Steel

2. Finish: Glod Irridite

3. Ends: Closed

4. Total Coils: 10.000

5. Sugg. Max. Deflection: 0.630 (in) 6. Sugg. Max. Load : 2.300 (lbs)

7. All Drawing Dimensions are in Inches [mm]