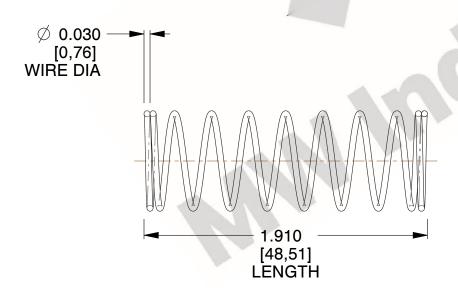

## **NOTES:**

1. Material: Stainless Steel

2. Finish: Glod Irridite

3. Ends: Closed

4. Total Coils: 10.000

5. Sugg. Max. Deflection: 0.630 (in) 6. Sugg. Max. Load : 2.300 (lbs)

7. All Drawing Dimensions are in Inches [mm]