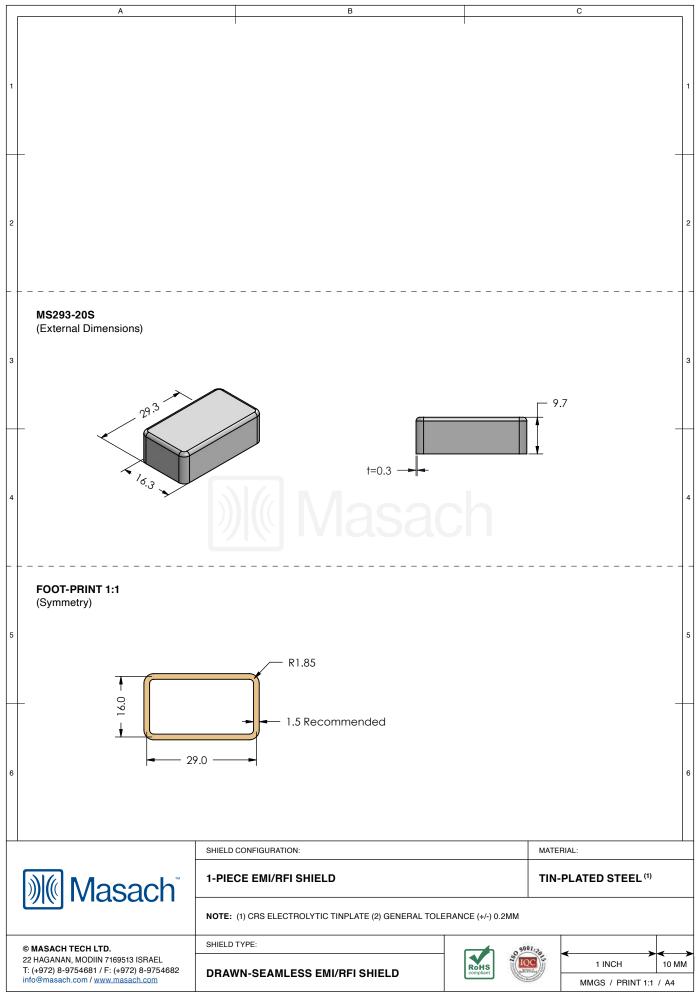

## MS293-20\*

## **DRAWN-SEAMLESS EMI/RFI SHIELD**

## \*OPTIONAL SHIELD CONFIGURATIONS

| ITEM P/N     | ITEM DESCRIPTION                    | MATERIAL         |  |  |
|--------------|-------------------------------------|------------------|--|--|
| MS293-20C    | 2-PIECE EMI/RFI SHIELD <b>COVER</b> | TIN-PLATED STEEL |  |  |
| MS293-20F    | 2-PIECE EMI/RFI SHIELD <b>FRAME</b> | TIN-PLATED STEEL |  |  |
| MS293-20S    | 1-PIECE EMI/RFI SHIELD              | TIN-PLATED STEEL |  |  |
| MS293-20C-NS | 2-PIECE EMI/RFI SHIELD COVER        | NICKEL-SILVER    |  |  |
| MS293-20F-NS | 2-PIECE EMI/RFI SHIELD <b>FRAME</b> | NICKEL-SILVER    |  |  |
| MS293-20S-NS | 1-PIECE EMI/RFI <b>SHIELD</b>       | NICKEL-SILVER    |  |  |

TIN-PLATED STEEL: CRS ELECTROLYTIC TINPLATE NICKEL-SILVER: UNS C77000 / UNS C73500

|                                                                                                                                 | SHIELD CONFIGURATION: |                   | MATE          | RIAL:                 |
|---------------------------------------------------------------------------------------------------------------------------------|-----------------------|-------------------|---------------|-----------------------|
| <b>Masach</b> <sup>™</sup>                                                                                                      |                       |                   |               |                       |
| © MASACH TECH LTD. 22 HAGANAN, MODIIN 7169513 ISRAEL T: (+972) 8-9754681 / F: (+972) 8-9754682 info@masach.com / www.masach.com | SHIELD TYPE:          |                   | 9001:20       |                       |
|                                                                                                                                 |                       | RoHS<br>compliant | IQC<br>berned | 1 INCH 10 MM          |
|                                                                                                                                 |                       | Company           |               | MMGS / PRINT 1:1 / A4 |