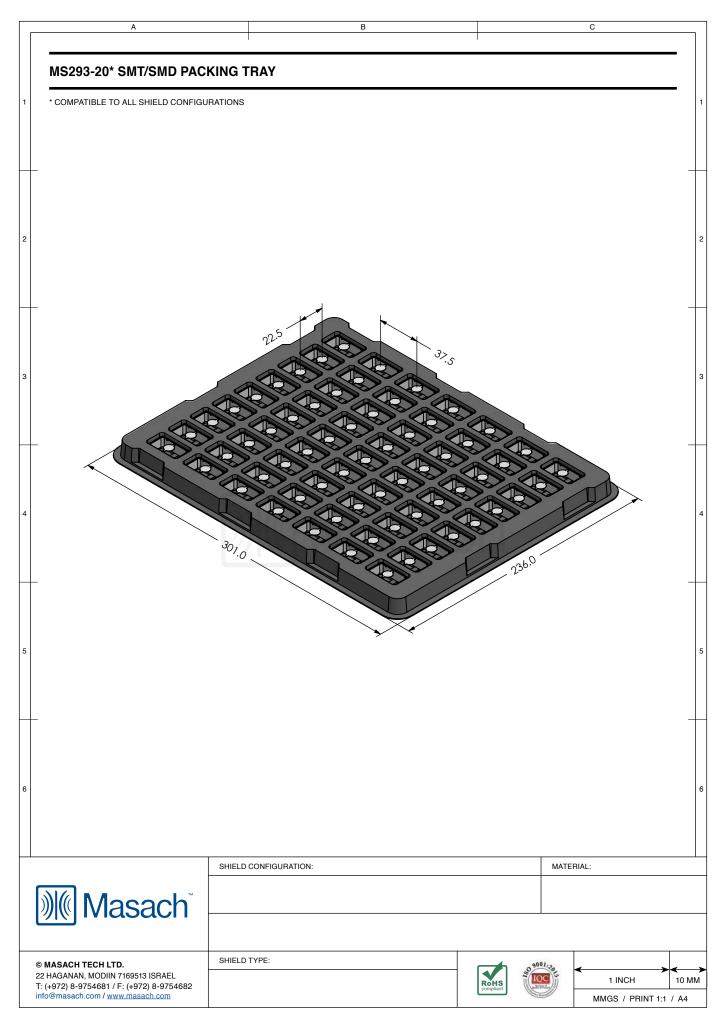

|                       |                   |               |                       |
| © MASACH TECH LTD. 22 HAGANAN, MODIIN 7169513 ISRAEL T: (+972) 8-9754681 / F: (+972) 8-9754682 info@masach.com / www.masach.com | SHIELD TYPE:          |                   | 9001:20       |                       |
|                                                                                                                                 |                       | RoHS<br>compliant | IQC<br>berned | 1 INCH 10 MM          |
|                                                                                                                                 |                       | Company           |               | MMGS / PRINT 1:1 / A4 |