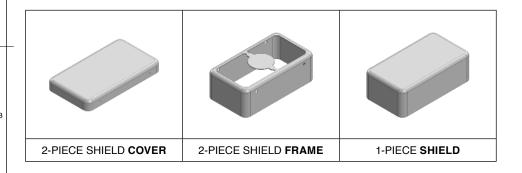

## \*OPTIONAL SHIELD CONFIGURATIONS

| ITEM P/N     | ITEM DESCRIPTION                    | MATERIAL         |  |  |
|--------------|-------------------------------------|------------------|--|--|
| MS293-20C    | 2-PIECE EMI/RFI SHIELD <b>COVER</b> | TIN-PLATED STEEL |  |  |
| MS293-20F    | 2-PIECE EMI/RFI SHIELD <b>FRAME</b> | TIN-PLATED STEEL |  |  |
| MS293-20S    | 1-PIECE EMI/RFI SHIELD              | TIN-PLATED STEEL |  |  |
| MS293-20C-NS | 2-PIECE EMI/RFI SHIELD COVER        | NICKEL-SILVER    |  |  |
| MS293-20F-NS | 2-PIECE EMI/RFI SHIELD <b>FRAME</b> | NICKEL-SILVER    |  |  |
| MS293-20S-NS | 1-PIECE EMI/RFI <b>SHIELD</b>       | NICKEL-SILVER    |  |  |