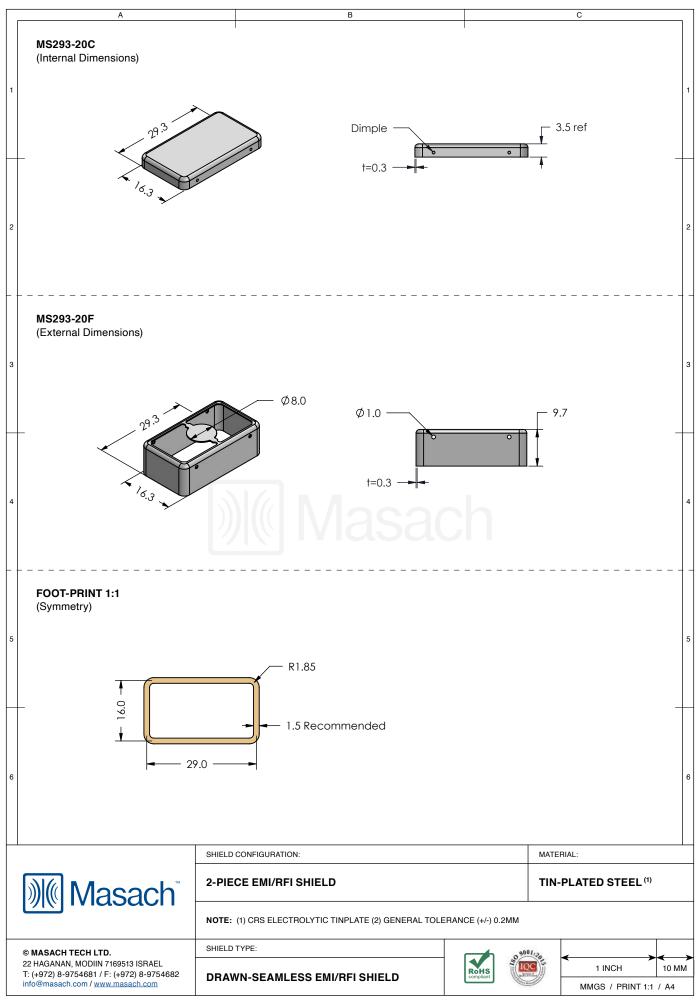

## MS293-20\*

## **DRAWN-SEAMLESS EMI/RFI SHIELD**

## \*OPTIONAL SHIELD CONFIGURATIONS

| ITEM P/N     | ITEM DESCRIPTION                    | MATERIAL         |  |  |
|--------------|-------------------------------------|------------------|--|--|
| MS293-20C    | 2-PIECE EMI/RFI SHIELD <b>COVER</b> | TIN-PLATED STEEL |  |  |
| MS293-20F    | 2-PIECE EMI/RFI SHIELD <b>FRAME</b> | TIN-PLATED STEEL |  |  |
| MS293-20S    | 1-PIECE EMI/RFI SHIELD              | TIN-PLATED STEEL |  |  |
| MS293-20C-NS | 2-PIECE EMI/RFI SHIELD COVER        | NICKEL-SILVER    |  |  |
| MS293-20F-NS | 2-PIECE EMI/RFI SHIELD <b>FRAME</b> | NICKEL-SILVER    |  |  |
| MS293-20S-NS | 1-PIECE EMI/RFI <b>SHIELD</b>       | NICKEL-SILVER    |  |  |

TIN-PLATED STEEL: CRS ELECTROLYTIC TINPLATE NICKEL-SILVER: UNS C77000 / UNS C73500

|                                                                                                                                 | SHIELD CONFIGURATION: |                   | MATE          | RIAL:                 |
|---------------------------------------------------------------------------------------------------------------------------------|-----------------------|-------------------|---------------|-----------------------|
| <b>Masach</b> <sup>™</sup>                                                                                                      |                       |                   |               |                       |
| © MASACH TECH LTD. 22 HAGANAN, MODIIN 7169513 ISRAEL T: (+972) 8-9754681 / F: (+972) 8-9754682 info@masach.com / www.masach.com | SHIELD TYPE:          |                   | 9001:20       |                       |
|                                                                                                                                 |                       | RoHS<br>compliant | IQC<br>berned | 1 INCH 10 MM          |
|                                                                                                                                 |                       | Company           |               | MMGS / PRINT 1:1 / A4 |