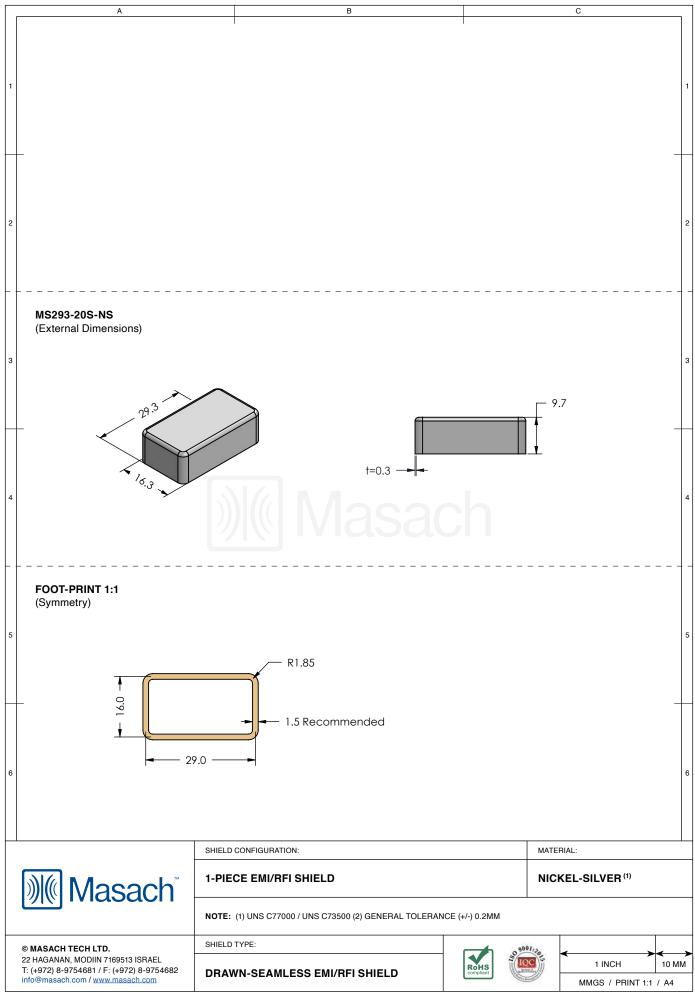

## MS293-20\*

## **DRAWN-SEAMLESS EMI/RFI SHIELD**

## \*OPTIONAL SHIELD CONFIGURATIONS

| ITEM P/N     | ITEM DESCRIPTION                    | MATERIAL         |  |  |
|--------------|-------------------------------------|------------------|--|--|
| MS293-20C    | 2-PIECE EMI/RFI SHIELD <b>COVER</b> | TIN-PLATED STEEL |  |  |
| MS293-20F    | 2-PIECE EMI/RFI SHIELD <b>FRAME</b> | TIN-PLATED STEEL |  |  |
| MS293-20S    | 1-PIECE EMI/RFI SHIELD              | TIN-PLATED STEEL |  |  |
| MS293-20C-NS | 2-PIECE EMI/RFI SHIELD COVER        | NICKEL-SILVER    |  |  |
| MS293-20F-NS | 2-PIECE EMI/RFI SHIELD <b>FRAME</b> | NICKEL-SILVER    |  |  |
| MS293-20S-NS | 1-PIECE EMI/RFI <b>SHIELD</b>       | NICKEL-SILVER    |  |  |

TIN-PLATED STEEL: CRS ELECTROLYTIC TINPLATE NICKEL-SILVER: UNS C77000 / UNS C73500

|                                                                                                                                 | SHIELD CONFIGURATION: |                   | MATE          | RIAL:                 |
|---------------------------------------------------------------------------------------------------------------------------------|-----------------------|-------------------|---------------|-----------------------|
| <b>Masach</b> <sup>™</sup>                                                                                                      |                       |                   |               |                       |
| © MASACH TECH LTD. 22 HAGANAN, MODIIN 7169513 ISRAEL T: (+972) 8-9754681 / F: (+972) 8-9754682 info@masach.com / www.masach.com | SHIELD TYPE:          |                   | 9001:20       |                       |
|                                                                                                                                 |                       | RoHS<br>compliant | IQC<br>berned | 1 INCH 10 MM          |
|                                                                                                                                 |                       | Company           |               | MMGS / PRINT 1:1 / A4 |