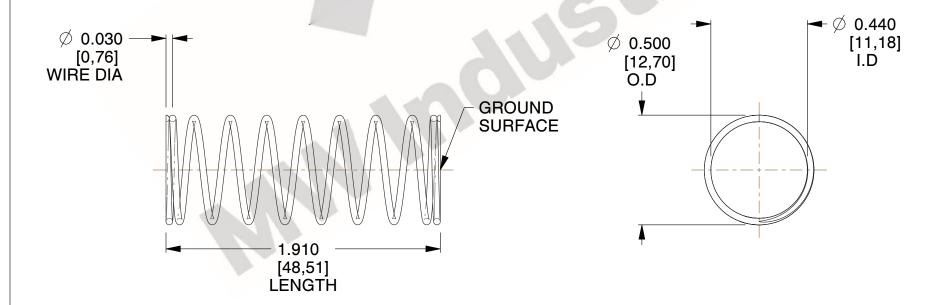

## **NOTES:**

1. Material: Spring Steel 2. Finish: Glod Irridite

3. Ends: Closed and Ground

4. Total Coils: 10.000

5. Sugg. Max. Deflection: 0.650 (in) 6. Sugg. Max. Load: 2.300 (lbs)

7. All Drawing Dimensions are in Inches [mm]

SCALE

2.286

11772

COMPONENT

**COMPRESSION SPRINGS** 

UNIT INCH [mm]

SHEET

**SPRINGS** 