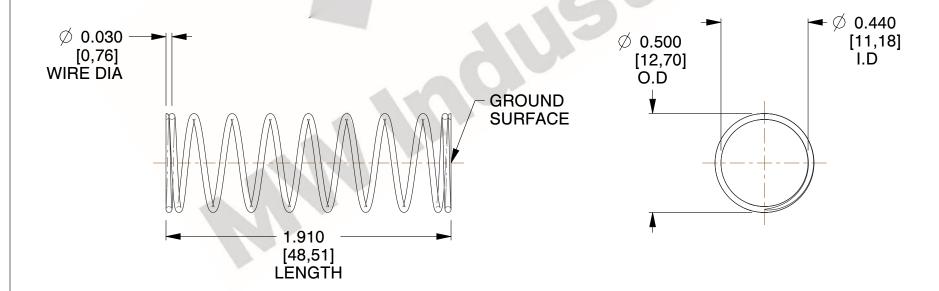

## **NOTES:**

1. Material : Stainless Steel

2. Finish: Glod Irridite

3. Ends: Closed and Ground

4. Total Coils: 10.000

5. Sugg. Max. Deflection: 0.440 (in)6. Sugg. Max. Load: 2.300 (lbs)

7. All Drawing Dimensions are in Inches [mm]

SCALE

2.062

COMPONENT

11772
COMPRESSION SPRINGS

UNIT
INCH [mm]
SHEET
1 of 1

**SPRINGS**