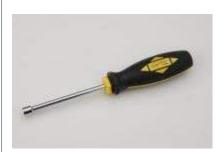

## Nutdriver 1/2" x 4"

larger image

Ergonomically designed handle made from a molded themoplastic rubber which prevents hands from slipping and allows for maximum torque application. Chome-Valadium steel blade with tip hardened to 56-60 HRC.

Model: 13848

Shipping Weight: 0.15lbs

Add to Cart: 1

Add to Cart