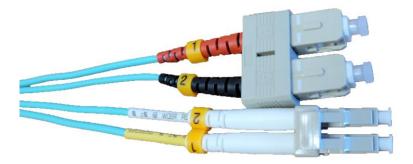

## OM3 LC TO SC 10GB MULTI-MODE FIBER OPTIC CABLE

- Our high quality OM3 multi-mode fiber cable with LC/SC connectors is perfect for high-throughput applications.
- Support 10Gb up to 300 meters, 40Gb and 100Gb up to 100 meters.
- With an Effective Modal Bandwidth (EMB) of 2000 MHz/km at 850nm.
- OFNR (riser) rated fiber cable is ideal for use in upright shafts that run between floors in the building.
- The small LC connector is perfect for high density network applications.
- Use with LED and VCSEL laser light sources.
- Backward compatible with LED-based 50/125 multimode fiber applications.