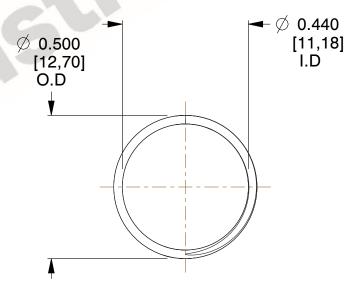

## **NOTES:**

1. Material: Stainless Steel

2. Finish: Glod Irridite

3. Ends: Closed and Ground

4. Total Coils: 10.000

5. Sugg. Max. Deflection: 0.150 (in)

6. Sugg. Max. Load : 2.300 (lbs)

7. All Drawing Dimensions are in Inches [mm]