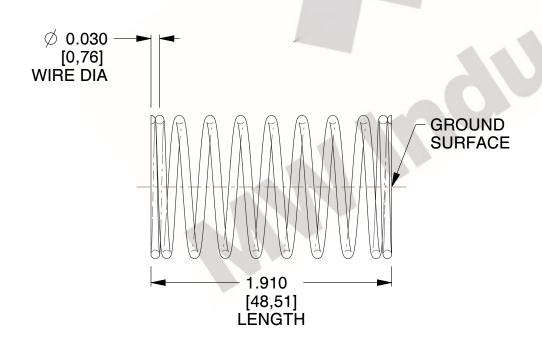

## **NOTES:**

1. Material: Stainless Steel

2. Finish: Glod Irridite

3. Ends: Closed and Ground

4. Total Coils: 10.000

5. Sugg. Max. Deflection: 0.150 (in)

6. Sugg. Max. Load : 2.300 (lbs)

7. All Drawing Dimensions are in Inches [mm]