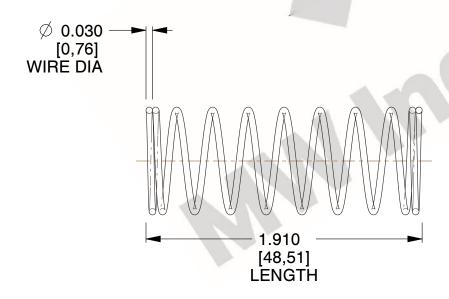

## **NOTES:**

1. Material : Music Wire 2. Finish : Glod Irridite

3. Ends: Closed

4. Total Coils: 10.000

Sugg. Max. Deflection: 1.000 (in)
 Sugg. Max. Load: 2.300 (lbs)

7. All Drawing Dimensions are in Inches [mm]