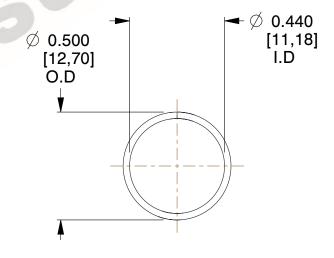

## **NOTES:**

1. Material : Music Wire 2. Finish : Glod Irridite

3. Ends: Closed

4. Total Coils: 10.000

Sugg. Max. Deflection: 1.000 (in)
 Sugg. Max. Load: 2.300 (lbs)

7. All Drawing Dimensions are in Inches [mm]