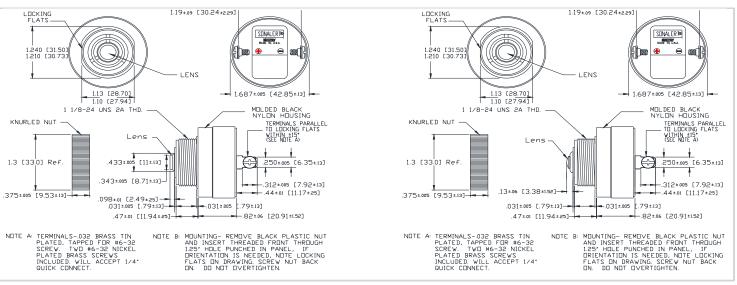

## Mallory Sonalert Products, Inc. Sales Outline Drawing

Part #: LSC110N

Revision: G

| ,                     |                                                                                            |
|-----------------------|--------------------------------------------------------------------------------------------|
| Specifications:       |                                                                                            |
| Sound Level Category  | Loud                                                                                       |
| Mode of Operation     | Continuous - LED Blinking @ 2 ± 1.5 PPS                                                    |
| Voltage Rating        | 30 to 120 VAC/DC                                                                           |
| Frequency             | 2900 ± 500 Hz                                                                              |
| Loudness @ 2 FT       | 90 to 102 dB(A) Typ.                                                                       |
| Loudness @ Min Vdc    | 80 dB(A) @ 2 Feet and 30 Vdc                                                               |
| Loudness @ Max Vdc    | 95 dB(A) @ 2 Feet and 120 Vdc                                                              |
| Current Draw          | 43-63mA                                                                                    |
| Duty Cycle (%)        | 50                                                                                         |
| Housing Material      | 6/6 Nylon, Color: Black                                                                    |
| Storage Temperature   | -40° to +85° C                                                                             |
| Operating Temperature | -30° to +65° C                                                                             |
| Panel Mounting        | Recommended hole size is 1.25"(31.75mm). Thread front will fit standard 30mm(1.181") hole. |
| Knurled Nut           | Used to attach part to panel. The max recommended torque is 10 in-lbs.                     |
| Weight (Typical)      | 1.6 oz (45g)                                                                               |
| NEMA 3R,4X, & 12      | Approved with use of ACC03.                                                                |
| Options               | Please contact factory.                                                                    |