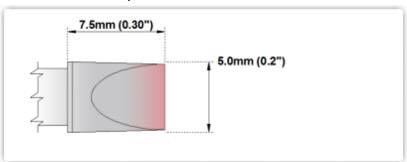

## Chisel Extra Large 5.0mm (0.20")

Tip Style: Chisel Extra Large
Tip Width: 5.00mm (0.20")
Tip Length: 7.50mm (0.30")

700°F Type Cartridge<sup>1</sup>: 350°C - 398°C

RoHS Compliant<sup>2</sup> / Lead Free: