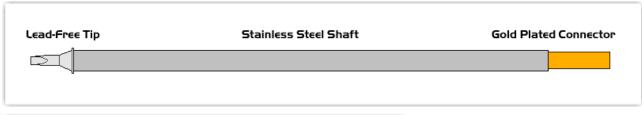

## EBM7CH250 Datasheet

## Technical Specifications



EBM7CH250

YES

## Chisel Extra Large 5.0mm (0.20")

Tip Style: Chisel Extra Large
Tip Width: 5.00mm (0.20")
Tip Length: 7.50mm (0.30")

700°F Type Cartridge<sup>1</sup>: 350°C - 398°C

RoHS Compliant<sup>2</sup> / Lead Free:

Equivalent to: STTC-117
For Use With: EB-9000S

## Material Composition





<sup>1</sup> Easybraid tip cartridges will typically idle within a temperature range of +/-1.1°C. However, there is variation in idle temperature across tip geometries within an individual temperature series. Easybraid offers a wide variety of tip geometries from 0.4mm fine point tip to 5m chisel. The length and geometry of a tip will have an influence on the tip idle temperature. To accurately measure idle temperature it will depend greatly on the measurement method, technique and equipment used. Two different methods or the use of alternative equipment will produce different test results.

Copyright © 2010 Easybraid Co. All Rights Reserved

<sup>&</sup>lt;sup>2</sup> Please refer to <a href="http://www.rohs.gov.uk">http://www.rohs.gov.uk</a> for details on RoHS Compliance.