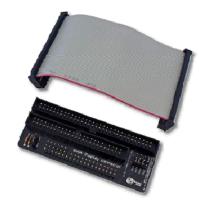

HOME ABOUT US CAREERS CONTACT US LOG IN SHOPPING CART ITEMS 0 COST €0

PRODUCTS SUPPORT HOW TO BUY **ABOUT US** 

**BUY NOW** Art. EA-LCD-005

[High Resolution Photos]

QVGA DISPLAY ADAPTER

Embedded Artists' QVGA Display adapter lets you connect the 3.2 inch QVGA display to the OEM Base Board using the RGB interface. 16-bit color depth is supported. The OEM Base Board is used in the LPC1788 Developer's Kit.