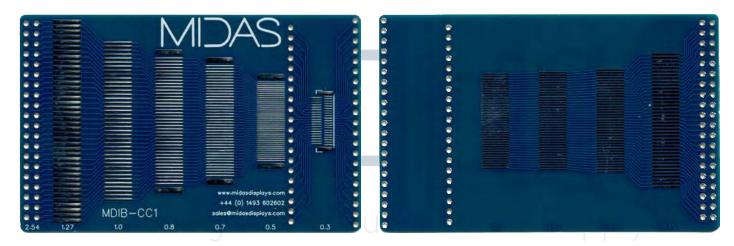

## Interconnect Board Description Description

The MDIB-CC1 is a interconnect board for standard pitch pinouts to fine pitch wires. Ideal for prototyping of TFT and COG LCDs.