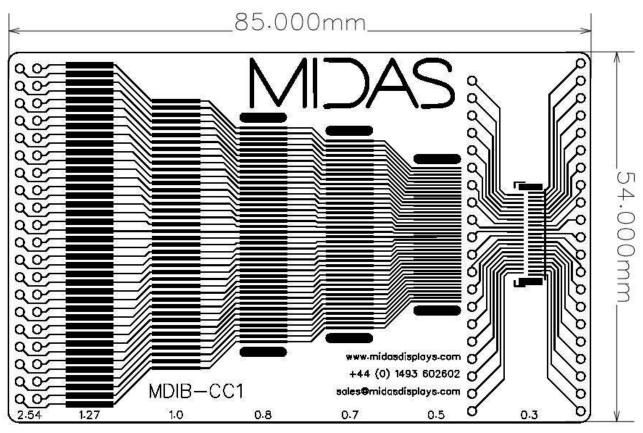

## Interconnect Board Description Description

The MDIB-CC1 is a interconnect board for standard pitch pinouts to fine pitch wires. Ideal for prototyping of TFT and COG LCDs.