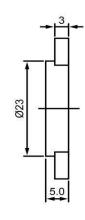

## **TOP VIEW**

## SIDE VIEW

| Specifications        |           |       | Natas                                              |                  | Revision History |                           |            |            |             |            |
|-----------------------|-----------|-------|----------------------------------------------------|------------------|------------------|---------------------------|------------|------------|-------------|------------|
| Description           | Value     | Unit  | Notes                                              |                  | Version          | Description               |            |            | Date        | Approved   |
| Technology            | Piezo     |       | 1) All dimensions are in mm unless otherwise noted |                  | 1                | Released from Engineering |            |            | 10/21/2013  | J.S        |
| Resonant Frequency    | 4,000     | (Hz)  | 2) All parts meet RoHS                             |                  |                  |                           |            |            |             |            |
| Rated Voltage         | 9         | (V)   |                                                    |                  |                  |                           |            |            |             |            |
| SPL @ 10cm            | 80        | (dBA) |                                                    |                  |                  |                           |            |            |             |            |
| Capacitance           | 24,000    | (pF)  |                                                    |                  |                  |                           |            |            |             |            |
| Mount Type            | Flange    |       |                                                    |                  |                  |                           |            |            |             |            |
| Voltage Range         | 3~30      | (V)   |                                                    |                  |                  |                           |            |            |             |            |
| Max Rated Current     | 10        | (mA)  |                                                    |                  |                  |                           |            |            |             |            |
| Housing Material      | ABS       |       |                                                    |                  | Drawn by         | Date                      | Checked by | Date       | Approved by | Date       |
| Operating Temperature | -20 ~ +60 | °C    |                                                    |                  | A.B.             | 10/21/2013                | C.E.       | 10/21/2013 | J.S         | 10/21/2013 |
| Storage Temperature   | -30 ~ +70 | °C    |                                                    | Piezo Transducer |                  | TP234009-1                |            |            |             |            |
| Weight                | 2         | (g)   |                                                    | Fiezo Transducei | 17234003-1       |                           |            |            |             |            |