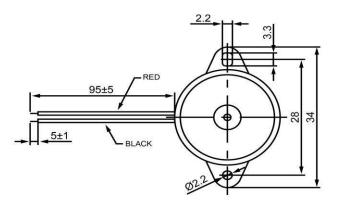

## **TOP VIEW**

## SIDE VIEW

| Specifications        |           |       | Natas                                              |                  | Revision History |                           |            |            |             |            |
|-----------------------|-----------|-------|----------------------------------------------------|------------------|------------------|---------------------------|------------|------------|-------------|------------|
| Description           | Value     | Unit  | Notes                                              |                  | Version          | Description               |            |            | Date        | Approved   |
| Technology            | Piezo     |       | 1) All dimensions are in mm unless otherwise noted |                  | 1                | Released from Engineering |            |            | 10/21/2013  | J.S        |
| Resonant Frequency    | 4,000     | (Hz)  | 2) All parts meet RoHS                             |                  |                  |                           |            |            |             |            |
| Rated Voltage         | 9         | (V)   |                                                    |                  |                  |                           |            |            |             |            |
| SPL @ 10cm            | 80        | (dBA) |                                                    |                  |                  |                           |            |            |             |            |
| Capacitance           | 24,000    | (pF)  |                                                    |                  |                  |                           |            |            |             |            |
| Mount Type            | Flange    |       |                                                    |                  |                  |                           |            |            |             |            |
| Voltage Range         | 3~30      | (V)   |                                                    |                  |                  |                           |            |            |             |            |
| Max Rated Current     | 10        | (mA)  |                                                    |                  |                  |                           |            |            |             |            |
| Housing Material      | ABS       |       |                                                    |                  | Drawn by         | Date                      | Checked by | Date       | Approved by | Date       |
| Operating Temperature | -20 ~ +60 | °C    |                                                    |                  | A.B.             | 10/21/2013                | C.E.       | 10/21/2013 | J.S         | 10/21/2013 |
| Storage Temperature   | -30 ~ +70 | °C    |                                                    | Piezo Transducer |                  | TP234009-1                |            |            |             |            |
| Weight                | 2         | (g)   |                                                    | Fiezo Transducei | 17234003-1       |                           |            |            |             |            |