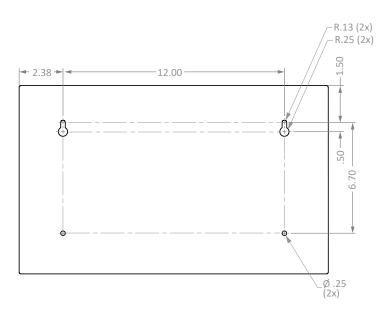

#### **Mounting Specifications:**

#### **Product Specifications** (overall external dimensions):

- 17.15"W x 10.20"H x 4.75"D (43.6 cm x 25.9 cm x 12.1 cm)
- 2.1 lbs (1.0 kg) approximated