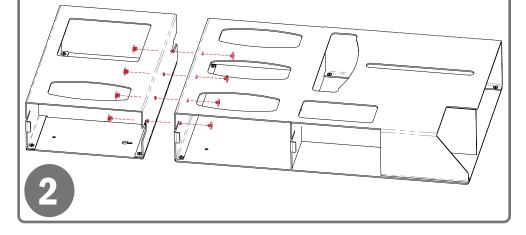

# Installation

Always mount dispensers securely prior to loading with product.

- Dispenser can be attached to the bottom a BOWMAN® Protective Wear Dispenser - PS019-0212 with secure plastic rivets.
- Lay units on level surface, align bottom of PS019-0212 with top of PA004-0212. Insert plastic rivets into all four holes and snap together securely.

## Parts included:

Dispenser

• (4x) Pair Plastic Snap Rivets