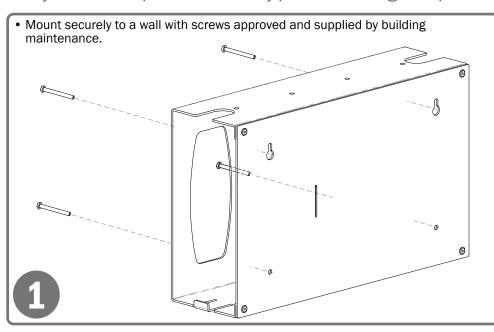

# Installation

Always mount dispensers securely prior to loading with product.

- Dispenser can be attached to the bottom a BOWMAN® Protective Wear Dispenser - PS019-0212 with secure plastic rivets.
- Lay units on level surface, align bottom of PS019-0212 with top of PA004-0212. Insert plastic rivets into all four holes and snap together securely.

## Parts included:

Dispenser

• (4x) Pair Plastic Snap Rivets

#### **Tools Required:**

· No tools required to assemble dispenser

Care and Construction **ABS** Plastic