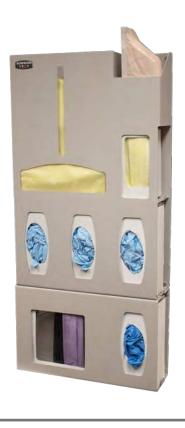

### Related Products (each sold separately):

 PS019-0212: Protective Wear Dispenser - Slimline (shown below with PA004-0212 attached)

# Installation

Always mount dispensers securely prior to loading with product.

- Dispenser can be attached to the bottom a BOWMAN® Protective Wear Dispenser - PS019-0212 with secure plastic rivets.
- Lay units on level surface, align bottom of PS019-0212 with top of PA004-0212. Insert plastic rivets into all four holes and snap together securely.