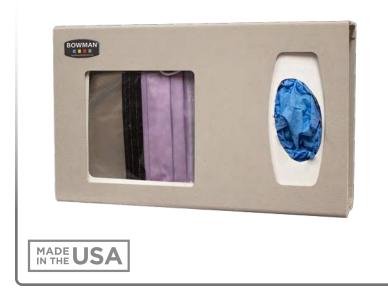

# PA004–0212 Protective Wear Dispenser – Mask & Glove

#### Product Description:

- Protective Wear Dispenser Mask & Glove
- Holds one box of face shields, two boxes of earloop masks, or one box of isolation gowns, and one - two boxes of gloves or tissues
- Keyholes for wall mounting or may be attached to BOWMAN® PS019-0212: Protective Wear Dispenser - Slimline
- Quartz Beige ABS Plastic

#### **Dispenses**:

- Left: Box(es) no larger than 11.75"W x 10.00"H x 4.55"D (29.8 cm x 25.4 cm x 11.8 cm)
- Right: Box(es) no larger than 5.50"W x 10.00"H x 4.55"D (14.0 cm x 25.4 cm x 11.8 cm)