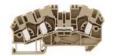

#### ##INVERSE##CONTA-CONNECT

Feed-through terminal, Tension-spring connection, Mounting type: Mounting rail TS 35/7.5, Rated cross-section: 4 mm<sup>2</sup>, Width: 6.1 mm, Colour: Beige

| Article number | Article name | GTIN (EAN)    | Packaging unit |
|----------------|--------------|---------------|----------------|
| <u>3515.2</u>  | ZRK 4/2A BG  | 4044211151751 | 100            |