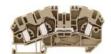

Feed-through terminal, Tension-spring connection, Mounting type: Mounting rail TS 35/7.5, Rated cross-section: 4 mm², Width: 6.1 mm, Colour: Beige

| Article number | Article name | GTIN (EAN)    | Packaging<br>unit |
|----------------|--------------|---------------|-------------------|
| <u>3517.2</u>  | ZRK 4/4A BG  | 4044211151782 | 100               |