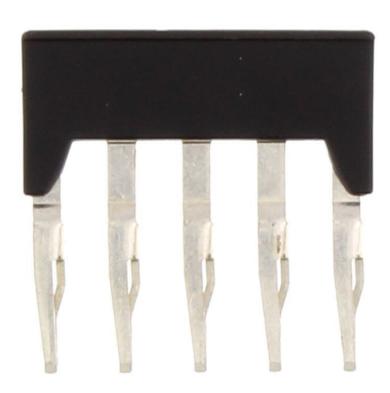

## Data sheet 3723.9 ZQI 4/5 RD

Insulated cross-connector, No. of poles: 5, Mounting type: Plug in, Width: 28.4 mm, Rated cross-section: 4 mm², Colour: Red

# **Data sheet**

| 4.5 mm        |
|---------------|
| 28.4 mm       |
| 6 mm          |
|               |
| 800 V         |
| 800 V         |
| 32 A          |
| 4 mm²         |
| 3             |
|               |
| 5             |
|               |
| Copper alloy  |
| Tin-plated    |
| Polyamide 6.6 |
| V-2           |
| -40 °C        |
| 105 °C        |
|               |
| Plug in       |
| ✓             |
| ✓             |
| 5             |
|               |
| No            |
|               |

# Data sheet 3723.9 ZQI 4/5 RD

Media