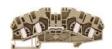

Feed-through terminal, Tension-spring connection, Mounting type: Mounting rail TS 35/7.5, Rated cross-section: 4 mm², Width: 6.1 mm, Colour: Beige

| Article number | Article name | GTIN (EAN)    | Packaging<br>unit |
|----------------|--------------|---------------|-------------------|
| <u>3516.2</u>  | ZRK 4/3A BG  | 4044211151775 | 100               |