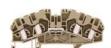

Feed-through terminal, Tension-spring connection, Mounting type: Mounting rail TS 35/7.5, Rated cross-section: 4 mm², Width: 6.1 mm, Colour: Beige

| Article number | Article name | GTIN (EAN)    | Packaging<br>unit |
|----------------|--------------|---------------|-------------------|
| <u>3517.2</u>  | ZRK 4/4A BG  | 4044211151782 | 100               |