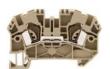

#### ##INVERSE##CONTA-CONNECT

Feed-through terminal, Tension-spring connection, Mounting type: Mounting rail TS 35/7.5, Rated cross-section: 4 mm<sup>2</sup>, Width: 6.1 mm, Colour: Beige

| Article number | Article name | GTIN (EAN)    | Packaging unit |
|----------------|--------------|---------------|----------------|
| <u>3515.2</u>  | ZRK 4/2A BG  | 4044211151751 | 100            |