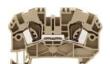

Feed-through terminal, Tension-spring connection, Mounting type: Mounting rail TS 35/7.5, Rated cross-section: 4 mm², Width: 6.1 mm, Colour: Beige

| Article number | Article name | GTIN (EAN)    | Packaging<br>unit |
|----------------|--------------|---------------|-------------------|
| <u>3516.2</u>  | ZRK 4/3A BG  | 4044211151775 | 100               |