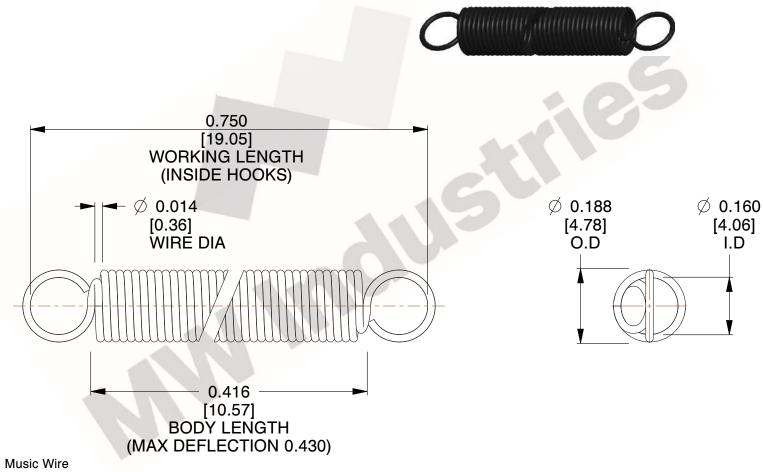

NOTES:

1. Material: Music Wire

2. Finish:

3. Sugg Max. Load: 0.550 (lbs) 4. Sugg Max. Deflection: 0.430 (in)

5. All Drawing Dimensions are in Inches [mm]

6. ("The coil count, body length, and end position is for reference only")