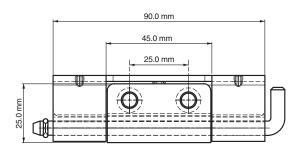

## Specifications

- Material: Steel
- Finish:

Body: Zinc plated Welding Part: Copper plated

- Side part can be mounted with M5 screws
- Center part copper plated for easy welding
- Suitable for heavy-duty applications
  Suitable for 25 mm bend door enclosures
- Applications: Electric panels, machinery covers

**Hinge Rotation Angle** 

| Item Number | Hinge Rotation | Material | Finish | Version | Stud |
|-------------|----------------|----------|--------|---------|------|
| 9956330     | 110°           | Steel    | Zinc   | 3       | No   |
| 9956331     | 110°           | Steel    | Zinc   | 3       | Yes  |
| 9956340     | 110°           | Steel    | Zinc   | 4       | No   |
| 9956341     | 110°           | Steel    | Zinc   | 4       | Yes  |