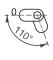

**Hinge Rotation Angle** 

| Item Number | Hinge Rotation | Material | Finish | Version | Stud |
|-------------|----------------|----------|--------|---------|------|
| 9956330     | 110°           | Steel    | Zinc   | 3       | No   |
| 9956331     | 110°           | Steel    | Zinc   | 3       | Yes  |
| 9956340     | 110°           | Steel    | Zinc   | 4       | No   |
| 9956341     | 110°           | Steel    | Zinc   | 4       | Yes  |