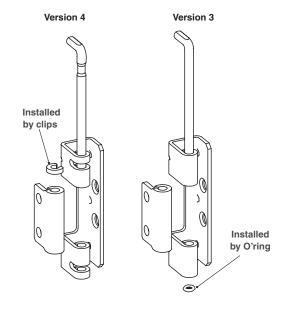

## **CONCEALED HINGE**

Note: Nuts are not supplied

**Hinge Rotation Angle** 

| Item Number | Hinge Rotation | Material | Finish | Version | Stud |
|-------------|----------------|----------|--------|---------|------|
| 9956330     | 110°           | Steel    | Zinc   | 3       | No   |
| 9956331     | 110°           | Steel    | Zinc   | 3       | Yes  |
| 9956340     | 110°           | Steel    | Zinc   | 4       | No   |
| 9956341     | 110°           | Steel    | Zinc   | 4       | Yes  |