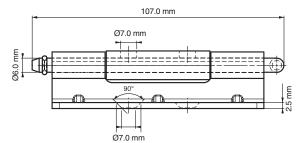

## Specifications

- Material: Steel
- Finish:

Body: Zinc plated Welding Part: Copper plated

- Side part can be mounted with M5 screws
- Center part copper plated for easy welding
- Suitable for heavy-duty applications
  Suitable for 25 mm bend door enclosures
- Applications: Electric panels, machinery covers

**Hinge Rotation Angle** 

| Item Number | Hinge Rotation | Material | Finish | Version | Stud |
|-------------|----------------|----------|--------|---------|------|
| 9956330     | 110°           | Steel    | Zinc   | 3       | No   |
| 9956331     | 110°           | Steel    | Zinc   | 3       | Yes  |
| 9956340     | 110°           | Steel    | Zinc   | 4       | No   |
| 9956341     | 110°           | Steel    | Zinc   | 4       | Yes  |