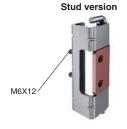

**Hinge Rotation Angle** 

| Item Number | Hinge Rotation | Material | Finish | Version | Stud |
|-------------|----------------|----------|--------|---------|------|
| 9956330     | 110°           | Steel    | Zinc   | 3       | No   |
| 9956331     | 110°           | Steel    | Zinc   | 3       | Yes  |
| 9956340     | 110°           | Steel    | Zinc   | 4       | No   |
| 9956341     | 110°           | Steel    | Zinc   | 4       | Yes  |