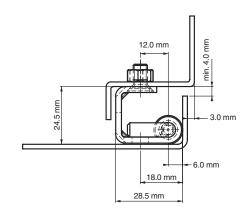

## Specifications

- Material: Steel
- Finish:

Body: Zinc plated Welding Part: Copper plated

- Side part can be mounted with M5 screws
- Center part copper plated for easy welding
- Suitable for heavy-duty applications
  Suitable for 25 mm bend door enclosures
- Applications: Electric panels, machinery covers

**Hinge Rotation Angle** 

| Item Number | Hinge Rotation | Material | Finish | Version | Stud |
|-------------|----------------|----------|--------|---------|------|
| 9956330     | 110°           | Steel    | Zinc   | 3       | No   |
| 9956331     | 110°           | Steel    | Zinc   | 3       | Yes  |
| 9956340     | 110°           | Steel    | Zinc   | 4       | No   |
| 9956341     | 110°           | Steel    | Zinc   | 4       | Yes  |