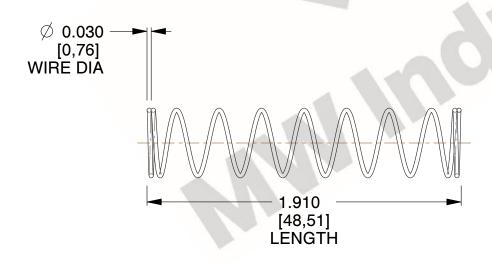

## **NOTES:**

Material : Music Wire
 Finish : Glod Irridite

3. Ends: Closed

4. Total Coils: 10.000

Sugg. Max. Deflection: 0.920 (in)
 Sugg. Max. Load: 2.300 (lbs)

7. All Drawing Dimensions are in Inches [mm]

1.455

SCALE

11772

COMPONENT

COMPRESSION SPRINGS

UNIT
INCH [mm]
SHEET

1 of 1

**SPRINGS**