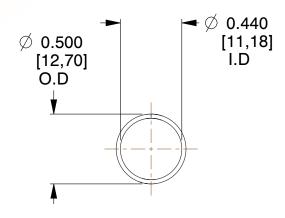

## **NOTES:**

Material : Music Wire
 Finish : Glod Irridite

3. Ends: Closed

4. Total Coils: 10.000

Sugg. Max. Deflection: 0.920 (in)
 Sugg. Max. Load: 2.300 (lbs)

7. All Drawing Dimensions are in Inches [mm]

1.455

SCALE

11772

COMPONENT

COMPRESSION SPRINGS

UNIT
INCH [mm]
SHEET

1 of 1

**SPRINGS**