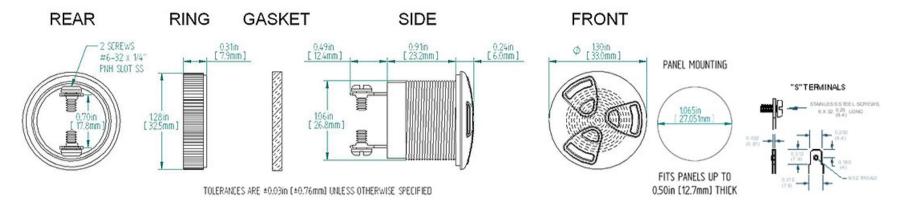

To the maximum operating voltage

Construction Materials

Lens/Case- Red Translucent Polycarbonate 94 VO

Potting- 2 parts epoxy resin or silicone, black

Gasket (Included) 0.125" thick, 60 Durometer Neoprene

ASTM B117 Certified - Withstands exposure to salt spray for 300 hours

Construction Materials

IP 68 Certified - Withstands water submergence and dust exposure Humidity- 95% relative humidity at +40 C continuously for 100 hours.

Vibration- Withstands vibration between 0 and 55 Hz. on all axes.

**Life Expectancy** 10 years under normal operating conditions.

**Warranty** For a period of two years from the date of manufacture under normal operating conditions.

**Notes** This product is not intended as a life safety device.

Terms and Conditions of Sale Link here

## **Dimensions**