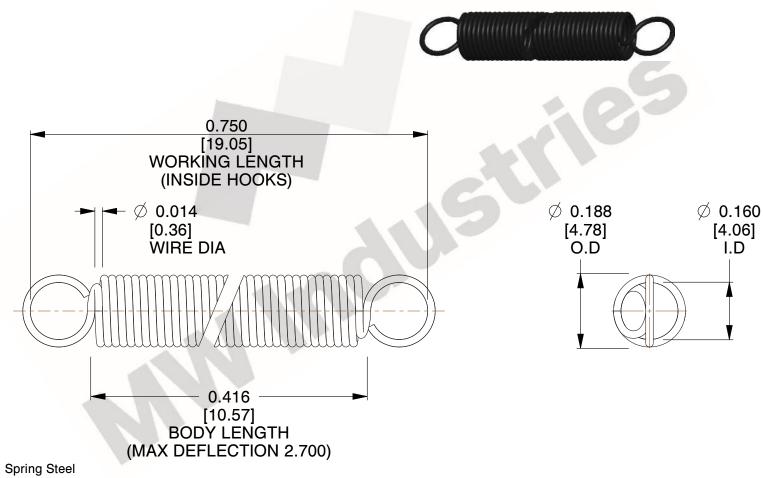

NOTES:

1. Material : Spring Steel

2. Finish:

3. Sugg Max. Load: 0.550 (lbs) 4. Sugg Max. Deflection: 2.700 (in)

5. All Drawing Dimensions are in Inches [mm]

6. Coil Coun

This file and any associated information and specifications are provided for reference and evaluation purposes only, and is subject to change without notice. MW Industries makes no representations, warranties or guarantees as to the appropriateness, accuracy, completeness, or suitability for any purpose, of the file, information or specifications. You are solely responsible for the use of the file, information or specifications.

> SCALE 3.000

**COMPONENT SPRINGS** UNIT **ZZ3-11** INCH [mm] SHEET **EXTENSION SPRINGS** 1 of 1