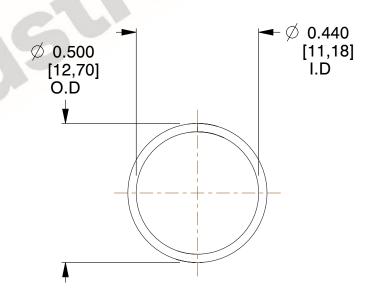

## **NOTES:**

1. Material: Stainless Steel

2. Finish: Glod Irridite

3. Ends: Closed

4. Total Coils: 10.000

Sugg. Max. Deflection: 0.560 (in)
Sugg. Max. Load: 2.300 (lbs)

7. All Drawing Dimensions are in Inches [mm]