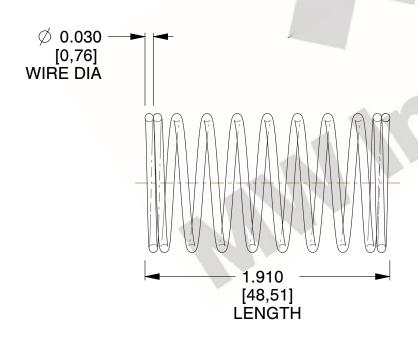

## **NOTES:**

1. Material: Stainless Steel

2. Finish: Glod Irridite

3. Ends: Closed

4. Total Coils: 10.000

Sugg. Max. Deflection: 0.560 (in)
Sugg. Max. Load: 2.300 (lbs)

7. All Drawing Dimensions are in Inches [mm]