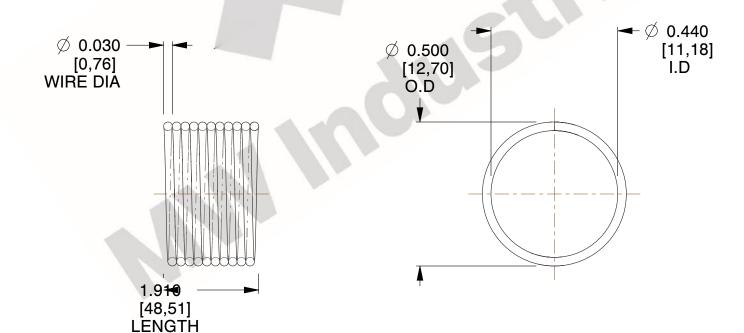

## NOTES:

1. Material: Stainless Steel

2. Finish: Glod Irridite

3. Ends: Closed

4. Total Coils: 10.000

5. Sugg. Max. Deflection: 0.100 (in)

6. Sugg. Max. Load : 2.300 (lbs)

7. All Drawing Dimensions are in Inches [mm]