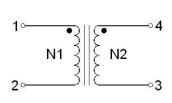

### **Common Mode Choke**

| Order Code                | ТСК-053                                  |
|---------------------------|------------------------------------------|
| Inductance (each winding) | <b>830 μH ±35%</b> (at 100 kHz / 100 mV) |
| Impedance (DCR)           | 31 mΩ max.                               |
| Rated Current             | 3.3 A max.                               |
| Rated Voltage             | 500 VDC max. (between windings)          |
| Operating Temperature     | -40°C to +105°C                          |
| RoHS Exemptions           | No Exemptions                            |