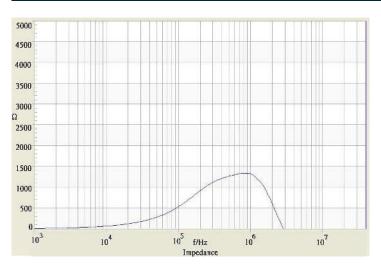

# **TRACO POWER**

### **Common Mode Choke**

| Order Code                | ТСК-053                                  |
|---------------------------|------------------------------------------|
| Inductance (each winding) | <b>830 μH ±35%</b> (at 100 kHz / 100 mV) |
| Impedance (DCR)           | 31 mΩ max.                               |
| Rated Current             | 3.3 A max.                               |
| Rated Voltage             | 500 VDC max. (between windings)          |
| Operating Temperature     | -40°C to +105°C                          |
| RoHS Exemptions           | No Exemptions                            |

#### Impedance Curve



### **Outline Dimensions**





PIN 1 MARK





www.tracopower.com

All specifications valid at +25°C, unless otherwise stated.

© Copyright 2022 Traco Electronic AG

**TRACO POWER** 

| Dimensions [mm] |                |
|-----------------|----------------|
| Α               | 11.5 max.      |
| В               | 11.5 max.      |
| С               | 9.8 max.       |
| D               | 2.5 min.       |
| E               | $7.62 \pm 0.2$ |
| F               | $7.62 \pm 0.2$ |
| G               | ø 0.6 ±0.1     |

Specifications can be changed without notice. Rev. November 30, 2022 Page 1 / 1

## **TCK-053**