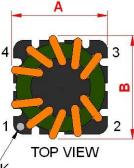

### **Outline Dimensions**

PIN 1 MARK

www.tracopower.com

All specifications valid at +25°C, unless otherwise stated.

© Copyright 2022 Traco Electronic AG

**TRACO POWER** 

| Dimensions [mm] |                |
|-----------------|----------------|
| Α               | 11.5 max.      |
| В               | 11.5 max.      |
| С               | 9.8 max.       |
| D               | 2.5 min.       |
| E               | $7.62 \pm 0.2$ |
| F               | $7.62 \pm 0.2$ |
| G               | ø 0.6 ±0.1     |