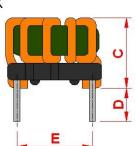

### **Outline Dimensions**

PIN 1 MARK

www.tracopower.com

All specifications valid at +25°C, unless otherwise stated.

© Copyright 2022 Traco Electronic AG

**TRACO POWER** 

| Dimensions [mm] |                |
|-----------------|----------------|
| Α               | 11.5 max.      |
| В               | 11.5 max.      |
| С               | 9.8 max.       |
| D               | 2.5 min.       |
| E               | $7.62 \pm 0.2$ |
| F               | $7.62 \pm 0.2$ |
| G               | ø 0.6 ±0.1     |