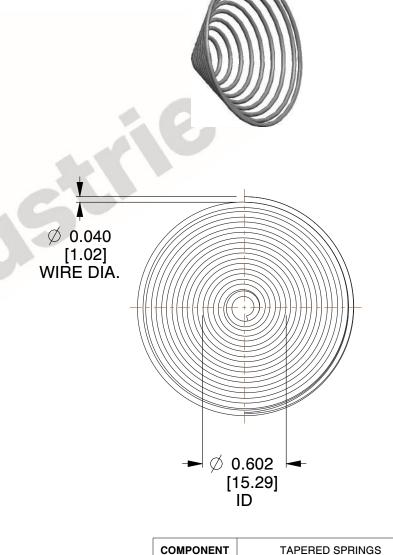

## **NOTES:**

Material : Hard Drawn
Total Coils : 10.300
Solid Height : 0.450 (in)

4. Finish: ZĬNC

5. Ends: Closed & Ground

6. All Drawing Dimensions are in Inches [mm]

This file and any associated information and specifications are provided for reference and evaluation purposes only, and is subject to change without notice. MW Industries makes no representations, warranties or guarantees as to the appropriateness, accuracy, completeness, or suitability for any purpose, of the file, information or specifications. You are solely responsible for the use of the file, information or specifications.

SCALE

1.450

PONENT TAPERED SPR

**TA-2204CS** 

TAPERED SPRINGS

INCH [mm]

UNIT

SHEET 1 of 1