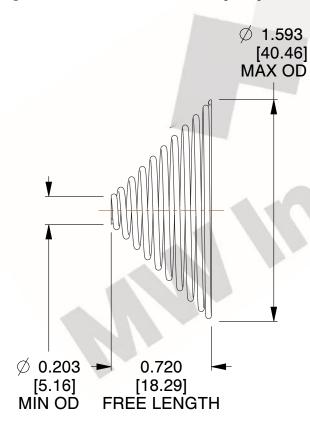

## **NOTES:**

Material : Hard Drawn
Total Coils : 10.300
Solid Height : 0.450 (in)

4. Finish: ZĬNC

5. Ends: Closed & Ground

6. All Drawing Dimensions are in Inches [mm]

This file and any associated information and specifications are provided for reference and evaluation purposes only, and is subject to change without notice. MW Industries makes no representations, warranties or guarantees as to the appropriateness, accuracy, completeness, or suitability for any purpose, of the file, information or specifications. You are solely responsible for the use of the file, information or specifications.