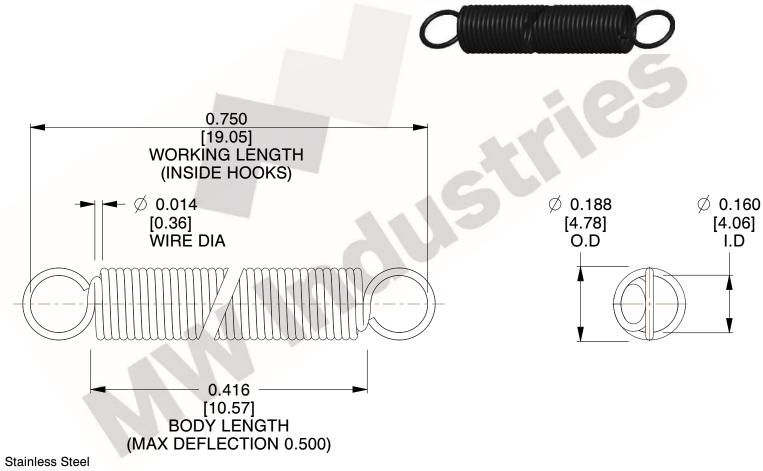

NOTES:

1. Material: Stainless Steel

2. Finish:

3. Sugg Max. Load: 0.550 (lbs) 4. Sugg Max. Deflection: 0.500 (in)

5. All Drawing Dimensions are in Inches [mm]

6. ("The coil count, body length, and end position is for reference only")