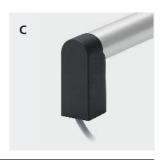

#### Connection C:

The 5 m connection cable is guided out of the mounting surface of the handle shank.

The connection A and C are available with straight and chamfer handle shanks, as left and right-hand versions for use with double doors.