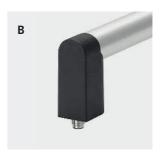

#### **Connection B:**

Coupling positioned at the mounting surface of the handle shank.