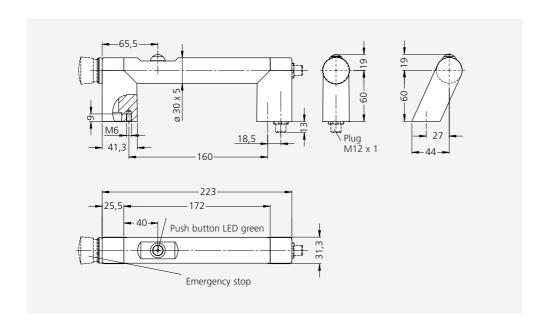

#### Material and surface:

Handle ledge ø 30 x 5 mm aluminium round tube AlMgSi 0.5; fine ground and natural coloured anodized. Handle shanks of polyamide PA 6, black with fine structure.

#### **Function element:**

1 Push buttons with LED. Type FG7-04 with additional emergency stop (2 NC contacts).

#### **Connection A:**

Coupling positioned at the tubular axle of the handle ledge in the handle shank.

Connection