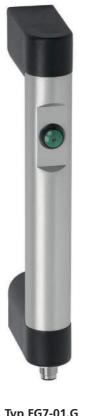

#### **Function element:**

1 Push buttons with LED. Type FG7-04 with additional emergency stop (2 NC contacts).

#### **Connection A:**

Coupling positioned at the tubular axle of the handle ledge in the handle shank.

#### **Connection B:**

Coupling positioned at the mounting surface of the handle shank.

#### Connection C:

The 5 m connection cable is guided out of the mounting surface of the handle shank.

The connection A and C are available with straight and chamfer handle shanks, as left and right-hand versions for use with double doors.

#### **Protection class:**

IP 65 (for the versions A and B with screwed coupling).