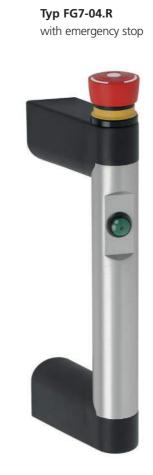

#### **Function element:**

1 Push buttons with LED. Type FG7-04 with additional emergency stop (2 NC contacts).