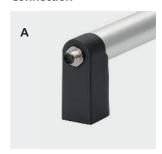

#### **Connection A:**

Coupling positioned at the tubular axle of the handle ledge in the handle shank.