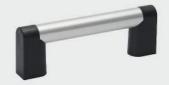

#### Material and surface:

Handle ledge ø 30 x 5 mm aluminium round tube AlMgSi 0.5; fine ground and natural coloured anodized. Handle shanks of polyamide PA 6, black with fine structure.