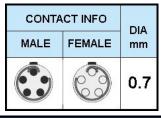

## PUSH-PULL PLUG, 5 PIN CONTACTS, SOLDER, 3.1 MM COLLET

| KEY SPECIFICATIONS   |              |
|----------------------|--------------|
| CONNECTOR SERIES     | PSG          |
| CONNECTOR SIZE       | ОВ           |
| CONNECTOR GENDER     | MALE         |
| CODING               | G            |
| LOCKING STYLE        | SELF LOCKING |
| ATTACHMENT METHOD    | SOLDER       |
| IP RATING            | IP 50        |
| COLLET SIZE          | 3.1 MM       |
| STANDARD MATE SERIES | FSG          |