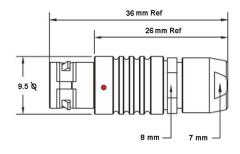

## PSG.0B.305.CLAD31

## PUSH-PULL PLUG, 5 PIN CONTACTS, SOLDER, 3.1 MM COLLET

| KEY SPECIFICATIONS   |              |
|----------------------|--------------|
| CONNECTOR SERIES     | PSG          |
| CONNECTOR SIZE       | ОВ           |
| CONNECTOR GENDER     | MALE         |
| CODING               | G            |
| LOCKING STYLE        | SELF LOCKING |
| ATTACHMENT METHOD    | SOLDER       |
| IP RATING            | IP 50        |
| COLLET SIZE          | 3.1 MM       |
| STANDARD MATE SERIES | FSG          |