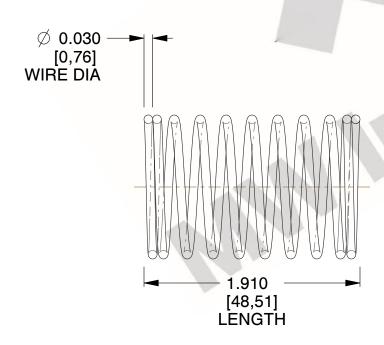

## **NOTES:**

1. Material : Spring Steel 2. Finish : Glod Irridite

3. Ends: Closed

4. Total Coils: 10.000

5. Sugg. Max. Deflection: 0.320 (in)6. Sugg. Max. Load: 2.300 (lbs)

7. All Drawing Dimensions are in Inches [mm]