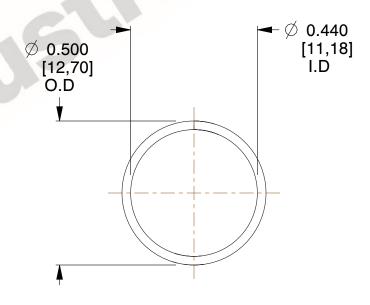

## **NOTES:**

1. Material : Spring Steel 2. Finish : Glod Irridite

3. Ends: Closed

4. Total Coils: 10.000

5. Sugg. Max. Deflection: 0.320 (in)6. Sugg. Max. Load: 2.300 (lbs)

7. All Drawing Dimensions are in Inches [mm]