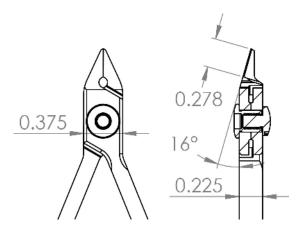

Precision Level

Material

Surface Resistivity

Shape

Type of Cut

Cutting Capacity

Blade Angle

Blade Length

Body Width

Body Height

OAL

• Weight (OZ)

UPC

• Schedule B

• ECCN

• UNSPSC Code

Country of Origin

Group

\*\*\*\*

Carbon

10<sup>10</sup> ohms/sq

Taper Head

Optimum Flush

.005 - .036"

16°

.278" (6.95mm)

0.375"(9.38mm)

.225"

4.5" (112.5mm)

662847014055

8203.20.60.60

EAR99