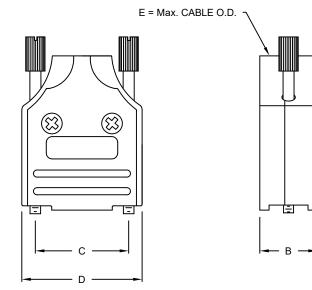

| DIMENSIONS (IN.) |       |       |       |       |       |  |
|------------------|-------|-------|-------|-------|-------|--|
| No. OF<br>PINS   | А     | В     | С     | D     | E     |  |
| 09               | 1.626 | 0.606 | 0.984 | 1.268 | 0.512 |  |
| 15               | 1.705 | 0.606 | 1.312 | 1.598 | 0.512 |  |
| 25               | 1.949 | 0.606 | 1.852 | 2.146 | 0.512 |  |
| 37               | 2.138 | 0.606 | 2.500 | 2.783 | 0.512 |  |