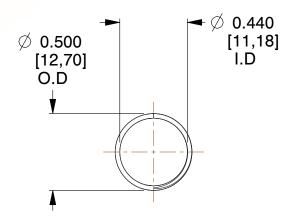

## **NOTES:**

1. Material : Music Wire 2. Finish : Glod Irridite

3. Ends: Closed and Ground

4. Total Coils: 10.000

Sugg. Max. Deflection: 0.710 (in)
 Sugg. Max. Load: 2.300 (lbs)

7. All Drawing Dimensions are in Inches [mm]