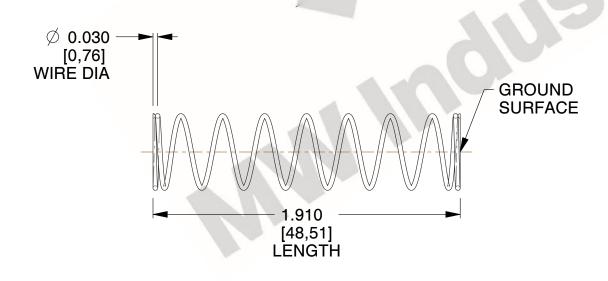

## **NOTES:**

1. Material : Music Wire 2. Finish : Glod Irridite

3. Ends: Closed and Ground

4. Total Coils: 10.000

Sugg. Max. Deflection: 0.710 (in)
 Sugg. Max. Load: 2.300 (lbs)

7. All Drawing Dimensions are in Inches [mm]