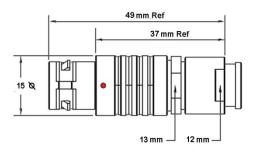

## PSG.2B.303.CLAD52Z

## PUSH-PULL PLUG, 3 PIN CONTACTS, SOLDER, 5.2 MM COLLET, STRAIN RELIEF NUT

| KEY SPECIFICATIONS   |              |
|----------------------|--------------|
| CONNECTOR SERIES     | PSG          |
| CONNECTOR SIZE       | 2В           |
| CONNECTOR GENDER     | MALE         |
| CODING               | G            |
| LOCKING STYLE        | SELF LOCKING |
| ATTACHMENT METHOD    | SOLDER       |
| IP RATING            | IP 50        |
| COLLET SIZE          | 5.2 MM       |
| STANDARD MATE SERIES | FSG          |