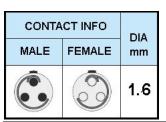

## PUSH-PULL PLUG, 3 PIN CONTACTS, SOLDER, 5.2 MM COLLET, STRAIN RELIEF NUT

| KEY SPECIFICATIONS   |              |
|----------------------|--------------|
| CONNECTOR SERIES     | PSG          |
| CONNECTOR SIZE       | 2В           |
| CONNECTOR GENDER     | MALE         |
| CODING               | G            |
| LOCKING STYLE        | SELF LOCKING |
| ATTACHMENT METHOD    | SOLDER       |
| IP RATING            | IP 50        |
| COLLET SIZE          | 5.2 MM       |
| STANDARD MATE SERIES | FSG          |