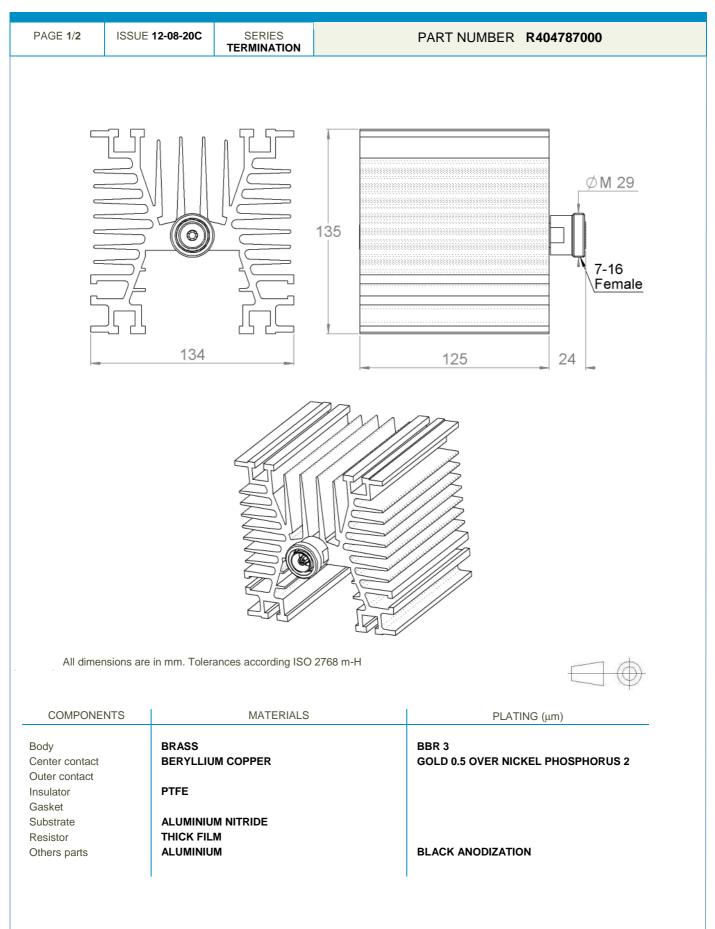

**Technical Data Sheet** 

7-16 FEMALE COAXIAL TERMINATION 6 GHZ 150W

This document contains proprietary information and such information shall not be disclosed to any third party for any purpose whatsoever or used for manufacturing purposes without prior written agreement from Radiall. The data defined in this document are given as an indication, in the effort to improve our products; we reserve the right to make any changes judged necessary.