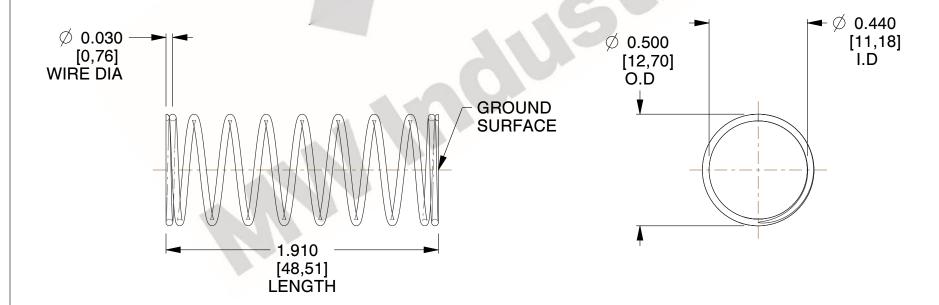

## **NOTES:**

1. Material: Stainless Steel

2. Finish: Glod Irridite

3. Ends: Closed and Ground

4. Total Coils: 10.000

5. Sugg. Max. Deflection: 0.200 (in) 6. Sugg. Max. Load : 2.300 (lbs)

7. All Drawing Dimensions are in Inches [mm]