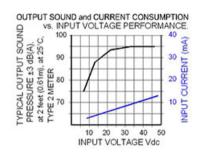

## Specifications

| Mounting                          | Panel Mount with Volume Control                                                                                                                                                                                                                                                        |
|-----------------------------------|----------------------------------------------------------------------------------------------------------------------------------------------------------------------------------------------------------------------------------------------------------------------------------------|
| Operating Mode                    | Medium Loud Slow Warble Tone                                                                                                                                                                                                                                                           |
| <b>Operating Voltage</b>          | 9-48 Vdc                                                                                                                                                                                                                                                                               |
| <b>Operating Frequency</b>        | 2900±250 Hz                                                                                                                                                                                                                                                                            |
| Typical Operating Current         | 2 mA at 9 Vdc<br>10 mA at 48 Vdc                                                                                                                                                                                                                                                       |
| Typical Sound Pressure            | 75 ±5 dB(A) at 9 Vdc at 24 inches (61 cm), at 25°C<br>95 ±5 dB(A) at 48 Vdc at 24 inches (61 cm), at 25°C                                                                                                                                                                              |
| Termination                       | Quick Connect Blades                                                                                                                                                                                                                                                                   |
| Termination Strength              | Pull test with a maximum of 22 pounds (10 kg) load                                                                                                                                                                                                                                     |
| <b>Operating Temperature</b>      | -20_C to +65_C                                                                                                                                                                                                                                                                         |
| Storage Temperature               | -40_C to +85_C                                                                                                                                                                                                                                                                         |
| Surge Voltage                     | 20% over maximum rated voltage for less than 5 minutes                                                                                                                                                                                                                                 |
| <b>Reverse Voltage Protection</b> | To the maximum operating voltage                                                                                                                                                                                                                                                       |
| <b>Construction Materials</b>     | Case- Plastic _NORYL_ N-190, Flame Retardant UL 94-VO, Black<br>Internal Circuit- Audio-oscillator and piezoelectric driver<br>Potting- 2 parts epoxy resin or silicone, black<br>Diaphragm- Stainless Steel 304                                                                       |
| Gasket                            | Gasket (Included) 0.125" thick, 60 Durometer Neoprene                                                                                                                                                                                                                                  |
| Construction Materials            | ASTM B117 Certified - Withstands exposure to salt spray for 300 hours<br>IP 68 Certified - Withstands water submergence and dust exposure<br>Humidity- 95% relative humidity at +40_C continuously for 100 hours.<br>Vibration- Withstands vibration between 0 and 55 Hz. on all axes. |
| Life Expectancy                   | 10 years under normal operating conditions.                                                                                                                                                                                                                                            |
| Warranty                          | For a period of two years from the date of manufacture under normal operating conditions.                                                                                                                                                                                              |
| Notes                             | This product is not intended as a life safety device.                                                                                                                                                                                                                                  |
| Terms and Conditions of Sale      | Link here                                                                                                                                                                                                                                                                              |