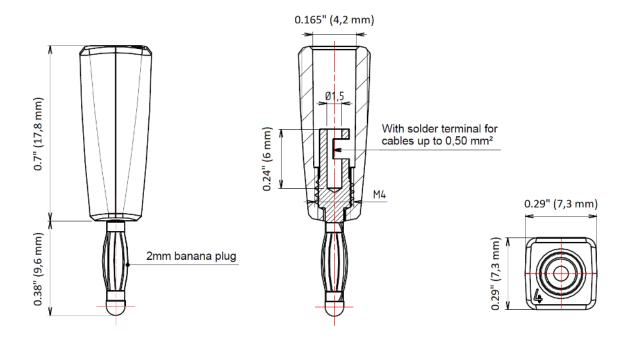

# Model 5936 Do-It-Yourself 2mm Banana Plug, Solder Type

### **Features**

- Threaded two-piece design allows wires to be soldered to the banana plug
- Beryllium Copper spring offers long insertion life
- Compatible with 18 to 22 AWG wire

#### **Material**

Banana Plug:

Body - Brass, Nickel Plated

Spring - Beryllium Copper, Nickel Plated

Insulator: Nylon

## Ratings

Operating Voltage: 30 VAC / 60 VDC

Current: 10 A