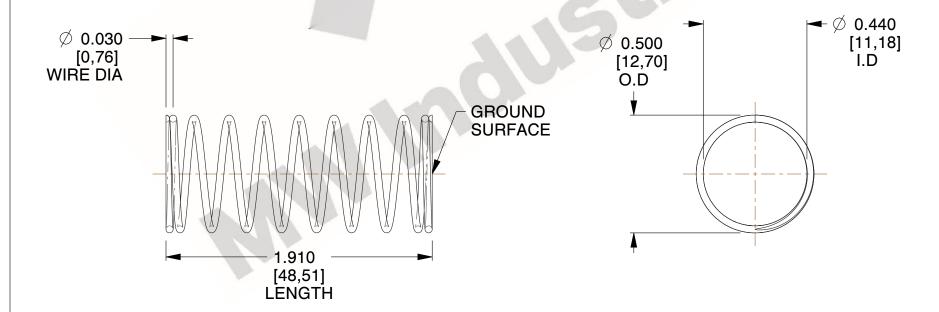

## **NOTES:**

1. Material : Music Wire 2. Finish : Glod Irridite

3. Ends: Closed and Ground

4. Total Coils: 10.000

Sugg. Max. Deflection: 0.650 (in)
 Sugg. Max. Load: 2.300 (lbs)

7. All Drawing Dimensions are in Inches [mm]