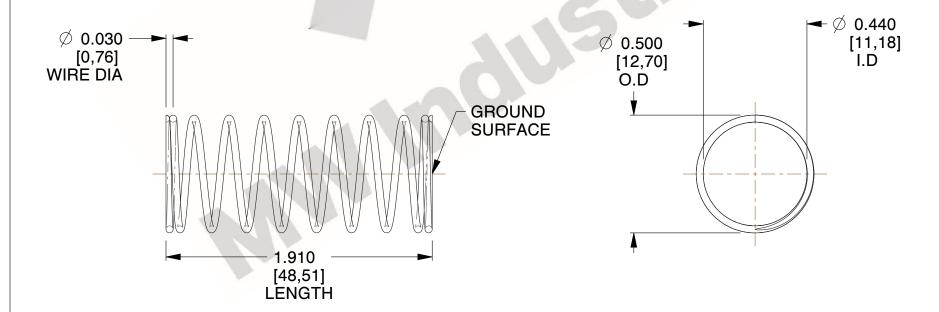

## **NOTES:**

1. Material : Spring Steel 2. Finish : Glod Irridite

3. Ends: Closed and Ground

4. Total Coils: 10.000

5. Sugg. Max. Deflection: 0.340 (in)6. Sugg. Max. Load: 2.300 (lbs)

7. All Drawing Dimensions are in Inches [mm]

2.454

SCALE

11772

COMPONENT

COMPRESSION SPRINGS

UNIT

**SPRINGS** 

INCH [mm]