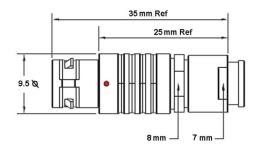

## PUSH-PULL PLUG, 6 PIN CONTACTS, SOLDER, 2.5 MM COLLET, STRAIN RELIEF NUT

| KEY SPECIFICATIONS   |              |
|----------------------|--------------|
| CONNECTOR SERIES     | PSG          |
| CONNECTOR SIZE       | ОВ           |
| CONNECTOR GENDER     | MALE         |
| CODING               | G            |
| LOCKING STYLE        | SELF LOCKING |
| ATTACHMENT METHOD    | SOLDER       |
| IP RATING            | IP 50        |
| COLLET SIZE          | 2.5 MM       |
| STANDARD MATE SERIES | FSG          |