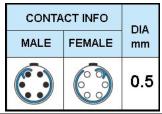

## PUSH-PULL PLUG, 6 PIN CONTACTS, SOLDER, 2.5 MM COLLET, STRAIN RELIEF NUT

| KEY SPECIFICATIONS   |              |
|----------------------|--------------|
| CONNECTOR SERIES     | PSG          |
| CONNECTOR SIZE       | ОВ           |
| CONNECTOR GENDER     | MALE         |
| CODING               | G            |
| LOCKING STYLE        | SELF LOCKING |
| ATTACHMENT METHOD    | SOLDER       |
| IP RATING            | IP 50        |
| COLLET SIZE          | 2.5 MM       |
| STANDARD MATE SERIES | FSG          |