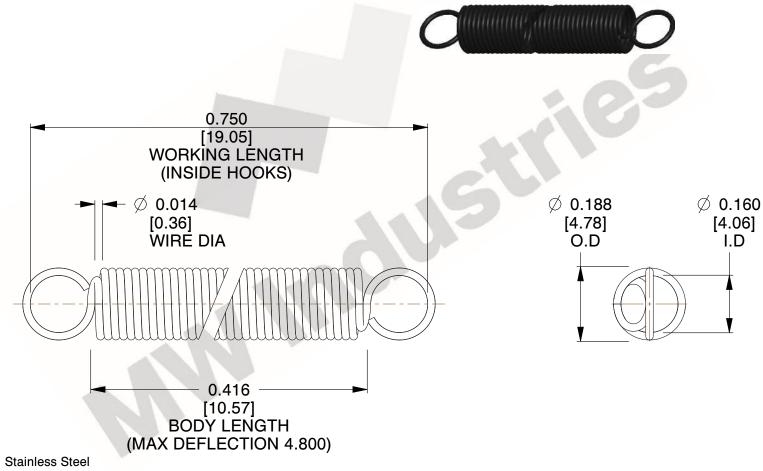

NOTES:

1. Material: Stainless Steel

2. Finish:

3. Sugg Max. Load: 0.550 (lbs) 4. Sugg Max. Deflection: 4.800 (in)

5. All Drawing Dimensions are in Inches [mm]

6. Coil

www.mwcomponents.com 800.237.5225

This file and any associated information and specifications are provided for reference and evaluation purposes only, and is subject to change without notice. MW Industries makes no representations, warranties or guarantees as to the appropriateness, accuracy, completeness, or suitability for any purpose, of the file, information or specifications. You are solely responsible for the use of the file, information or specifications.

3.000

SCALE

UNIT **ZZ3-11** INCH [mm] SHEET **EXTENSION SPRINGS** 1 of 1

**SPRINGS** 

COMPONENT