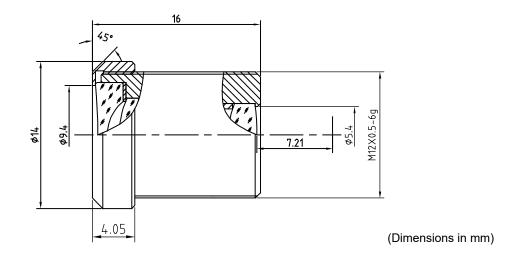

| Technical Specifications  |                   |
|---------------------------|-------------------|
| Image Circle              | 1/3"              |
| Focal Length              | 4.2 mm            |
| Aperture                  | f/1.8             |
| Iris Type                 | fixed             |
| MOD                       | 200 mm            |
| Resolution                | MP                |
| Angle of View (D / H / V) | 89° / 71° / 49.5° |
| Back Focal Length         | 7.21 mm           |
| Mount                     | M12x0.5-6g        |