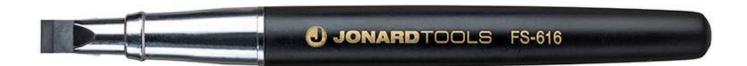

Designed with a 35° beveled edge and 6mm wide carbide blade, this fiber optic scribe is the perfect tool for scribing optical fiber. This scribe features the following:

- 6mm wide carbide steel blade can cleave large diameter fiber and miniature rod-shaped lenses
- Durable anodized aluminum housing provides a comfortable and durable grip
- Ideal for "scratch & pull" technique of scribing fiber