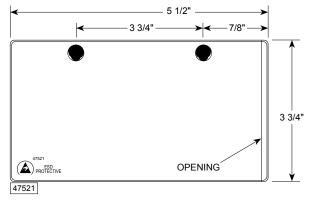

## **Electrical Properties:**

- Rtt: 1 x 10<sup>4</sup> to < 1 x 10<sup>11</sup> ohms per ANSI/ESD STM11.11
- Electrostatic Charge Generation: < 50 volts per EIA-541</li>

| Item # | Description             | Size                           | Insert Size                | Packaging |
|--------|-------------------------|--------------------------------|----------------------------|-----------|
| 47520  | Dissipative Card Holder | 2-1/4" x 6-1/2" (57 x 165 mm)  | 1-1/2" x 6" (38 x 152 mm)  | 25/PK     |
| 47521  | Dissipative Card Holder | 3-3/4" x 5-1/2" (95 x 140 mm)  | 3" x 5" (76 x 127 mm)      | 25/PK     |
| 47522  | Dissipative Card Holder | 4-1/4" x 7-3/4" (108 x 197 mm) | 3-3/4" x 7" (102 x 179 mm) | 25/PK     |