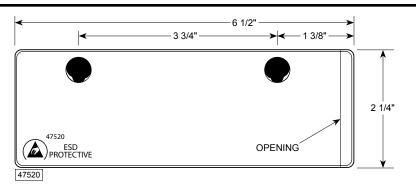

## **Electrical Properties:**

- Rtt: 1 x 10<sup>4</sup> to < 1 x 10<sup>11</sup> ohms per ANSI/ESD STM11.11
- Electrostatic Charge Generation: < 50 volts per EIA-541</li>

| Item # | Description             | Size                           | Insert Size                | Packaging |
|--------|-------------------------|--------------------------------|----------------------------|-----------|
| 47520  | Dissipative Card Holder | 2-1/4" x 6-1/2" (57 x 165 mm)  | 1-1/2" x 6" (38 x 152 mm)  | 25/PK     |
| 47521  | Dissipative Card Holder | 3-3/4" x 5-1/2" (95 x 140 mm)  | 3" x 5" (76 x 127 mm)      | 25/PK     |
| 47522  | Dissipative Card Holder | 4-1/4" x 7-3/4" (108 x 197 mm) | 3-3/4" x 7" (102 x 179 mm) | 25/PK     |