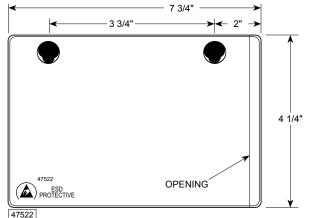

## **Electrical Properties:**

- Rtt: 1 x 10<sup>4</sup> to < 1 x 10<sup>11</sup> ohms per ANSI/ESD STM11.11
- Electrostatic Charge Generation: < 50 volts per EIA-541</li>

| Item # | Description             | Size                           | Insert Size                | Packaging |
|--------|-------------------------|--------------------------------|----------------------------|-----------|
| 47520  | Dissipative Card Holder | 2-1/4" x 6-1/2" (57 x 165 mm)  | 1-1/2" x 6" (38 x 152 mm)  | 25/PK     |
| 47521  | Dissipative Card Holder | 3-3/4" x 5-1/2" (95 x 140 mm)  | 3" x 5" (76 x 127 mm)      | 25/PK     |
| 47522  | Dissipative Card Holder | 4-1/4" x 7-3/4" (108 x 197 mm) | 3-3/4" x 7" (102 x 179 mm) | 25/PK     |