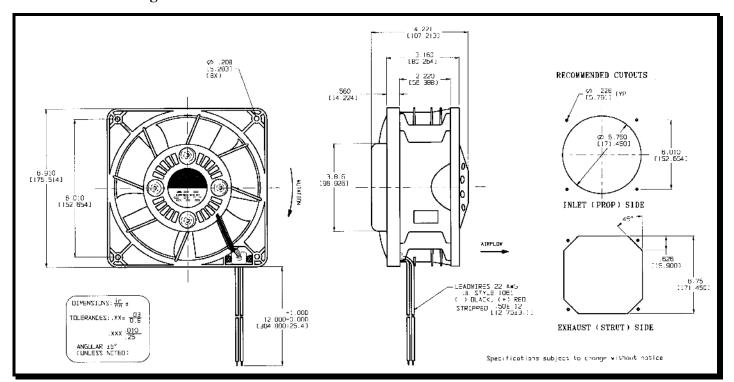

# **SPECIFICATIONS**

**Model Number:** TD24B7 Version: 00





## **Mechanical Drawing:**



### Motor:

Nominal Voltage = 24 vdcOperating Voltage Range = 12 - 28 vdcNominal Running Current = 1.5 ampsLocked Rotor Current = 3.0 amps**Running Power** = 36.0 watts Average Speed = 3250 rpm= BallBearings Air Flow = 155 cfmAcoustic = 65.2 dBA

#### **Construction:**

Venturi: Plastic, Black, UL 94V-0 Propeller: Plastic, Black, UL 94V-0

## **Life Expectancy:**

This fan is designed for continuous duty life of 35,000

hours at 40°C.

#### **Agency Approvals:**

UL, CE

### **Additional Features:**

Brushless DC Motor Polarity Protected Locked Rotor Protection Automatic Restart Capability

Operating Temperature: -10°C to 70°C Storage Temperature: -40°C to 85°C

## **Tachometer:**

Isolated: No Pulses per Rev.: 2

#### **Termination:**

12" Lead-wires, AWG 22, UL 1061

Red = Power (+) Bl